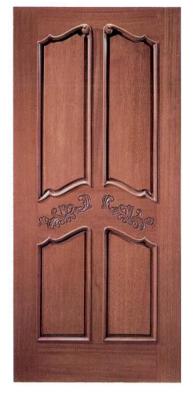

#101 #201 #301 #401

#501 #601 #701 #801

- AVAILABLE IN **SELECT MAHOGANY**
- WIDE VARIETY OF STANDARD SIZES CUSTOM SIZES NOW AVAILABLE
- MOST HAND CARVED ON BOTH SIDES
- ALL AVAILABLE AS PRE-HUNG UNITS EXISTING HOMES AND NEW HOME CONSTRUCTION