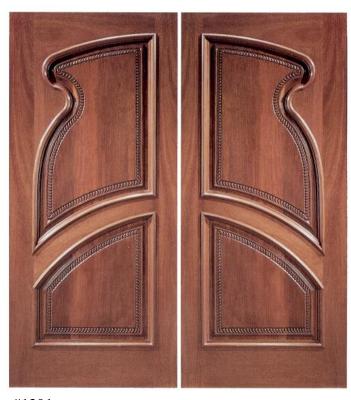

#1601 #1701

#1304 #1411-C #1301

shown above:

Wonderful for use as an exterior door, or even an interior door, as shown above.