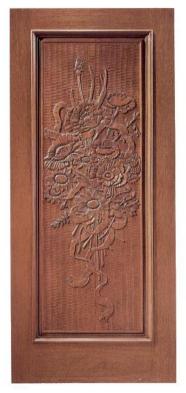

#101 #201 #301 #401

#501 #601 #701 #801

- AVAILABLE IN **SELECT MAHOGANY**
- WIDE VARIETY OF STANDARD SIZES CUSTOM SIZES NOW AVAILABLE
- MOST HAND CARVED ON BOTH SIDES
- ALL AVAILABLE AS PRE-HUNG UNITS EXISTING HOMES AND NEW HOME CONSTRUCTION