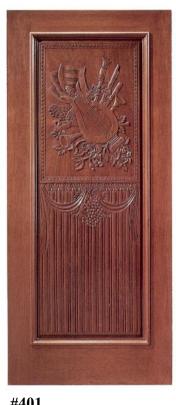

#101 #201 #301 #401

#501 #601 #701 #801

- AVAILABLE IN **SELECT MAHOGANY**
- WIDE VARIETY OF STANDARD SIZES CUSTOM SIZES NOW AVAILABLE
- MOST HAND CARVED ON BOTH SIDES
- ALL AVAILABLE AS PRE-HUNG UNITS EXISTING HOMES AND NEW HOME CONSTRUCTION