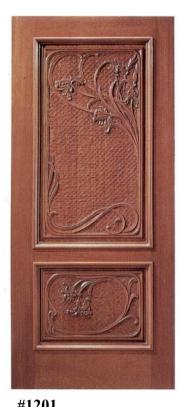

#901

#1101

#1201

#6201 #6101 #1401 #1501

• AVAILABLE IN **SELECT MAHOGANY** 

- WIDE VARIETY OF STANDARD SIZES CUSTOM SIZES NOW AVAILABLE
- Most Hand Carved on Both Sides arch doors with Jambs

• All available as Pre-Hung Units