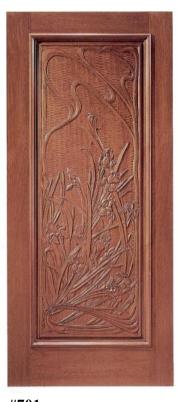

#101 #201 #301 #401

#501 #601 #701 #801

- AVAILABLE IN **SELECT MAHOGANY**
- WIDE VARIETY OF STANDARD SIZES CUSTOM SIZES NOW AVAILABLE
- MOST HAND CARVED ON BOTH SIDES
- ALL AVAILABLE AS PRE-HUNG UNITS EXISTING HOMES AND NEW HOME CONSTRUCTION