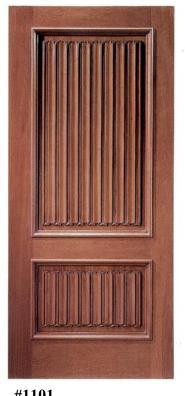

#901

#1101

#1201

#6201 #6101 #1401 #1501

• AVAILABLE IN **SELECT MAHOGANY** 

- WIDE VARIETY OF STANDARD SIZES CUSTOM SIZES NOW AVAILABLE
- Most Hand Carved on Both Sides arch doors with Jambs

• All available as Pre-Hung Units