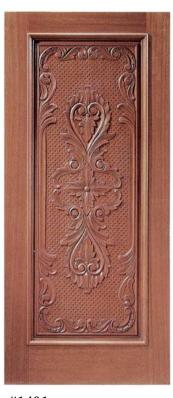

#901

#1101

#1201

#6201 #6101 #1401 #1501

• AVAILABLE IN **SELECT MAHOGANY** 

- WIDE VARIETY OF STANDARD SIZES CUSTOM SIZES NOW AVAILABLE
- Most Hand Carved on Both Sides arch doors with Jambs

• All available as Pre-Hung Units