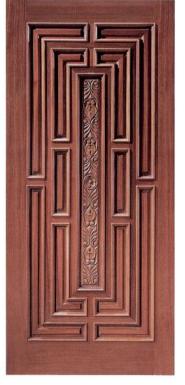

#901

#1101

#1201

#6201 #6101 #1401 #1501

• AVAILABLE IN **SELECT MAHOGANY** 

- WIDE VARIETY OF STANDARD SIZES CUSTOM SIZES NOW AVAILABLE
- Most Hand Carved on Both Sides arch doors with Jambs

• All available as Pre-Hung Units