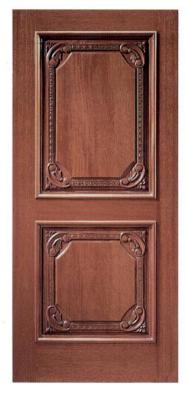

#901

#1101

#1201

#6201 #6101 #1401 #1501

• AVAILABLE IN **SELECT MAHOGANY** 

- WIDE VARIETY OF STANDARD SIZES CUSTOM SIZES NOW AVAILABLE
- Most Hand Carved on Both Sides arch doors with Jambs

• All available as Pre-Hung Units