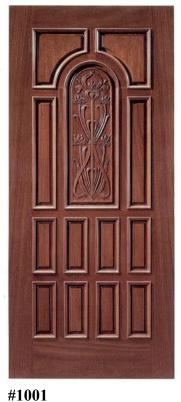

#901

#1101

#1201

#6201 #6101 #1401 #1501

• AVAILABLE IN **SELECT MAHOGANY** 

- WIDE VARIETY OF STANDARD SIZES CUSTOM SIZES NOW AVAILABLE
- Most Hand Carved on Both Sides arch doors with Jambs

• All available as Pre-Hung Units