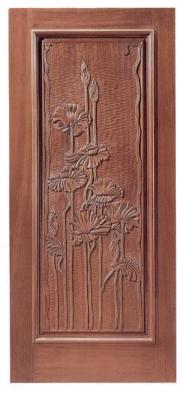

#101 #201 #301 #401

#501 #601 #701 #801

- AVAILABLE IN **SELECT MAHOGANY**
- WIDE VARIETY OF STANDARD SIZES CUSTOM SIZES NOW AVAILABLE
- MOST HAND CARVED ON BOTH SIDES
- ALL AVAILABLE AS PRE-HUNG UNITS EXISTING HOMES AND NEW HOME CONSTRUCTION