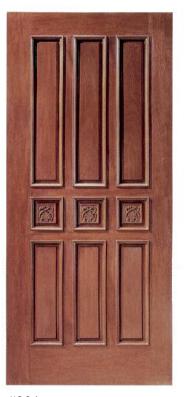

#901

#1101

#1201

#6201 #6101 #1401 #1501

• AVAILABLE IN **SELECT MAHOGANY** 

- WIDE VARIETY OF STANDARD SIZES CUSTOM SIZES NOW AVAILABLE
- Most Hand Carved on Both Sides arch doors with Jambs

• All available as Pre-Hung Units