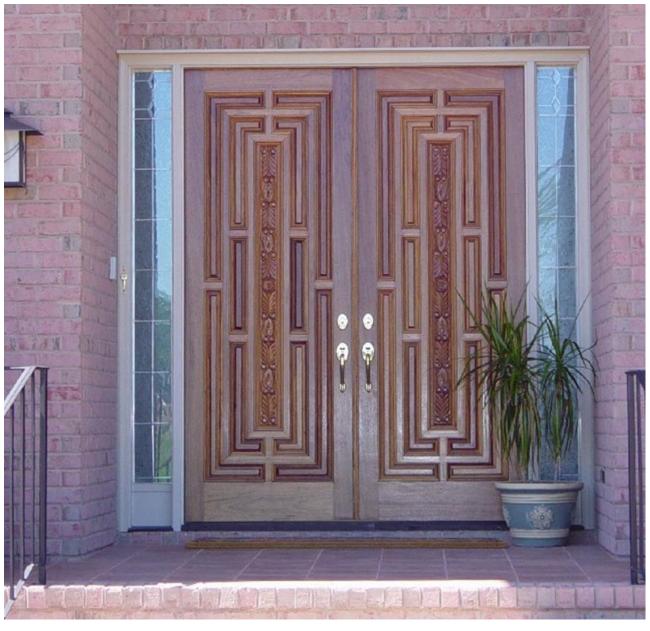

## BEVELED.COM

### Carved Doors

757-715-1510

#### **Back to Main Door Groups**

www.beveled.com

- AVAILABLE IN SELECT MAHOGANY
- WIDE VARIETY OF STANDARD SIZES CUSTOM SIZES NOW AVAILABLE
- Most Hand Carved on Both Sides
- ALL AVAILABLE AS PRE-HUNG UNITS
- MATCHING SIDELITES AVAILABLE OR WE CAN MIX AND MATCH WITH OTHER DESIGN GROUPS