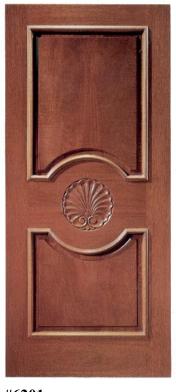

#901

#1101

#1201

#6201 #6101 #1401 #1501

• AVAILABLE IN **SELECT MAHOGANY** 

- WIDE VARIETY OF STANDARD SIZES CUSTOM SIZES NOW AVAILABLE
- Most Hand Carved on Both Sides arch doors with Jambs

• All available as Pre-Hung Units