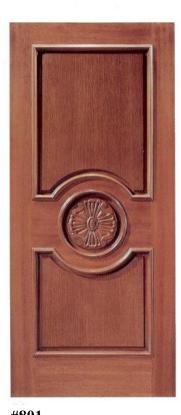

#101 #201 #301 #401

#501 #601 #701 #801

- AVAILABLE IN **SELECT MAHOGANY**
- WIDE VARIETY OF STANDARD SIZES CUSTOM SIZES NOW AVAILABLE
- MOST HAND CARVED ON BOTH SIDES
- ALL AVAILABLE AS PRE-HUNG UNITS EXISTING HOMES AND NEW HOME CONSTRUCTION