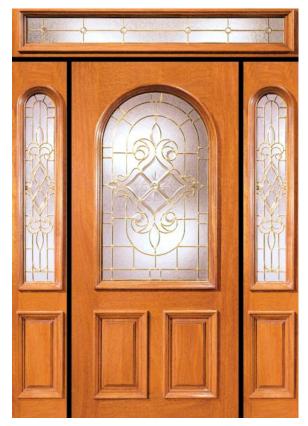

Model X-780

Model X-600

Model X-103

Model X-210

AVAILABLE IN SELECT MAHOGANY 757-715-1510

- ALL INSULATED GLASS SILVER, BLACK & BRASS CAMING
- Available as Pre-Hung Units Existing Homes and New Home Construction All Made to Size