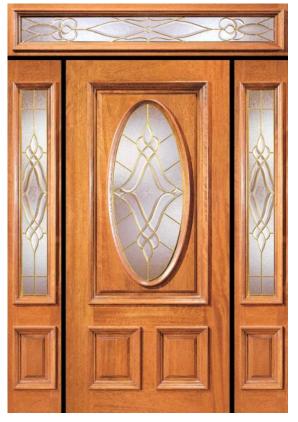

Model X-780

Model X-600

Model X-103

Model X-210

AVAILABLE IN SELECT MAHOGANY 757-715-1510

- ALL INSULATED GLASS SILVER, BLACK & BRASS CAMING
- Available as Pre-Hung Units Existing Homes and New Home Construction All Made to Size