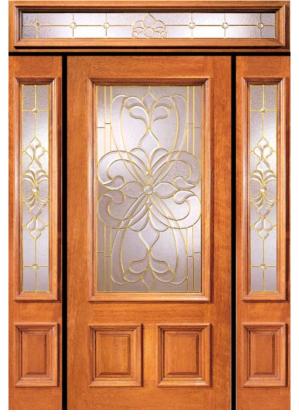

Model X-780

**MODEL X-180** 

Model X-101

Model X-230

757-715-1510

- AVAILABLE IN **SELECT MAHOGANY**
- ALL INSULATED GLASS SILVER, BLACK & BRASS CAMING
- Available as Pre-Hung Units Existing Homes and New Home Construction All Made to Size