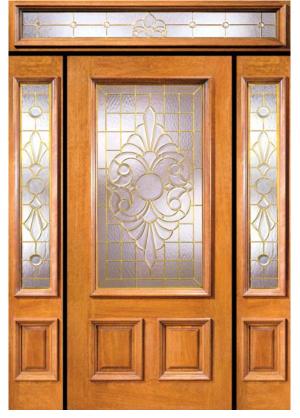

Model X-780

**MODEL X-180** 

Model X-101

Model X-230

757-715-1510

- AVAILABLE IN **SELECT MAHOGANY**
- ALL INSULATED GLASS SILVER, BLACK & BRASS CAMING
- Available as Pre-Hung Units Existing Homes and New Home Construction All Made to Size