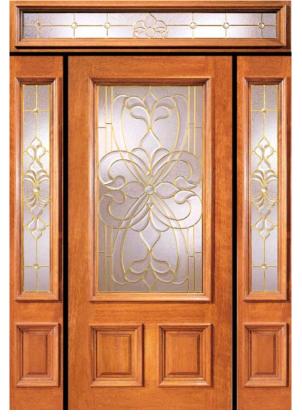

Model X-780

**MODEL X-180** 

Model X-101

Model X-230

757-715-1510

- AVAILABLE IN **SELECT MAHOGANY**
- ALL INSULATED GLASS SILVER, BLACK & BRASS CAMING
- Available as Pre-Hung Units Existing Homes and New Home Construction All Made to Size