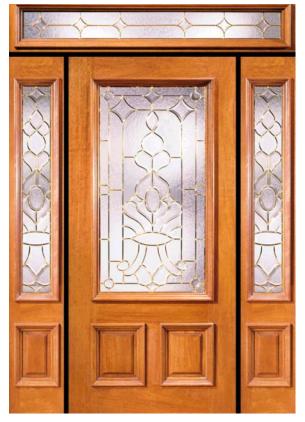

Model X-780

**MODEL X-180** 

Model X-101

Model X-230

757-715-1510

- AVAILABLE IN **SELECT MAHOGANY**
- ALL INSULATED GLASS SILVER, BLACK & BRASS CAMING
- Available as Pre-Hung Units Existing Homes and New Home Construction All Made to Size