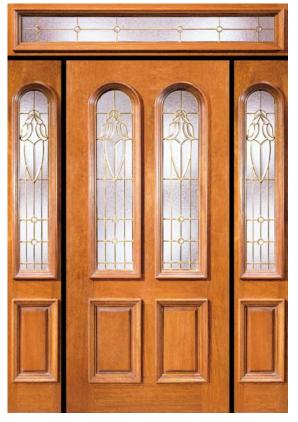

uction All Made to Size



Model X-780



**MODEL X-180** 



Model X-101



Model X-230

757-715-1510

- AVAILABLE IN **SELECT MAHOGANY**
- ALL INSULATED GLASS SILVER, BLACK & BRASS CAMING
- Available as Pre-Hung Units Existing Homes and New Home Construction All Made to Size



Model X-780



Model X-600



Model X-103



Model X-210

AVAILABLE IN SELECT MAHOGANY 757-715-1510

- ALL INSULATED GLASS SILVER, BLACK & BRASS CAMING
- Available as Pre-Hung Units Existing Homes and New Home Construction All Made to Size



Model X-200



Model X-107



Model X-340



Model X-210

AVAILABLE IN SELECT MAHOGANY 757-715-1510

- ALL INSULATED GLASS SILVER, BLACK & BRASS CAMING
- Available as Pre-Hung Units Existing Homes and New Home Construction All Made to Size



Model X-525



**MODEL X-750** 



Model X-102



Model X-285



# BEVELED.COM

#### Expo Doors

757-715-1510

#### **Back to Main Door Groups**

www.beveled.com

- AVAILABLE IN SELECT MAHOGANY
- TRIPLE-GLAZED INSULATED GLASS FOR ENERGY EFFICIENCY
- Wide variety of standard sizes including 6-8 and 8-0 heights
- MOST ART GLASS PANELS AVAILABLE IN SILVER, BLACK & BRASS CAMING
- AVAILABLE AS PRE-HUNG UNITS FOR EXISTING HOMES AND NEW HOME CONSTRUCTION
- FULL INSTALLATION AVAILABLE TO CREATE CURB APPEAL