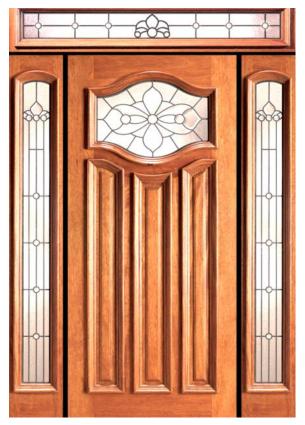

Model X-780

**MODEL X-180** 

Model X-101

Model X-230

757-715-1510

- AVAILABLE IN **SELECT MAHOGANY**
- ALL INSULATED GLASS SILVER, BLACK & BRASS CAMING
- Available as Pre-Hung Units Existing Homes and New Home Construction All Made to Size