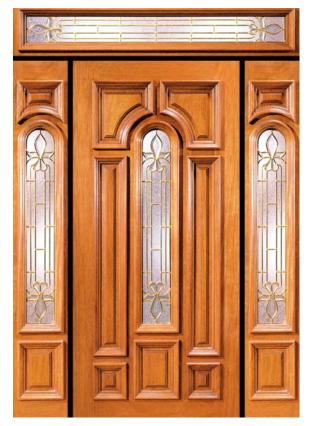

Model X-780

Model X-600

Model X-103

Model X-210

AVAILABLE IN SELECT MAHOGANY 757-715-1510

- ALL INSULATED GLASS SILVER, BLACK & BRASS CAMING
- Available as Pre-Hung Units Existing Homes and New Home Construction All Made to Size