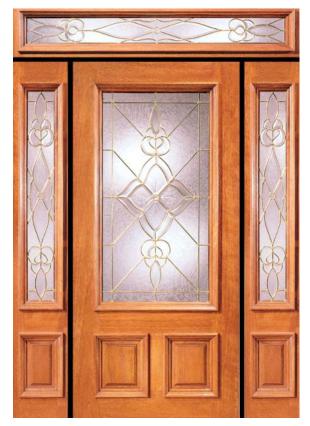

Model X-780

Model X-600

Model X-103

Model X-210

AVAILABLE IN SELECT MAHOGANY 757-715-1510

- ALL INSULATED GLASS SILVER, BLACK & BRASS CAMING
- Available as Pre-Hung Units Existing Homes and New Home Construction All Made to Size