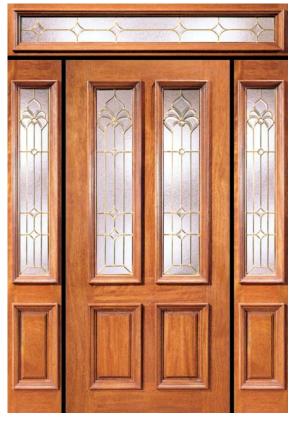

Model X-200

Model X-107

Model X-340

Model X-210

AVAILABLE IN SELECT MAHOGANY 757-715-1510

- ALL INSULATED GLASS SILVER, BLACK & BRASS CAMING
- Available as Pre-Hung Units Existing Homes and New Home Construction All Made to Size