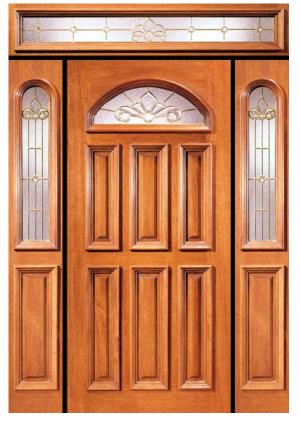

## BEVELED.COM

### EXPO SERIES

757-715-1510

**Back to Main Door Groups** 

www.beveled.com



757-715-1510

- AVAILABLE IN **SELECT MAHOGANY**
- ALL INSULATED GLASS SILVER, BLACK & BRASS CAMING
- Available as Pre-Hung Units Existing Homes and New Home Construction All Made to Size



Model X-780



**MODEL X-180** 



Model X-101



Model X-230

757-715-1510

- AVAILABLE IN **SELECT MAHOGANY**
- ALL INSULATED GLASS SILVER, BLACK & BRASS CAMING
- Available as Pre-Hung Units Existing Homes and New Home Construction All Made to Size



Model X-780



Model X-600



Model X-103



Model X-210

AVAILABLE IN SELECT MAHOGANY 757-715-1510

- ALL INSULATED GLASS SILVER, BLACK & BRASS CAMING
- Available as Pre-Hung Units Existing Homes and New Home Construction All Made to Size



Model X-200



Model X-107



Model X-340



Model X-210

AVAILABLE IN SELECT MAHOGANY 757-715-1510

- ALL INSULATED GLASS SILVER, BLACK & BRASS CAMING
- Available as Pre-Hung Units Existing Homes and New Home Construction All Made to Size



Model X-525



**MODEL X-750** 



Model X-102



Model X-285



# BEVELED.COM

#### Expo Doors

757-715-1510

#### **Back to Main Door Groups**

www.beveled.com

- AVAILABLE IN SELECT MAHOGANY
- TRIPLE-GLAZED INSULATED GLASS FOR ENERGY EFFICIENCY
- Wide variety of standard sizes including 6-8 and 8-0 heights
- MOST ART GLASS PANELS AVAILAB