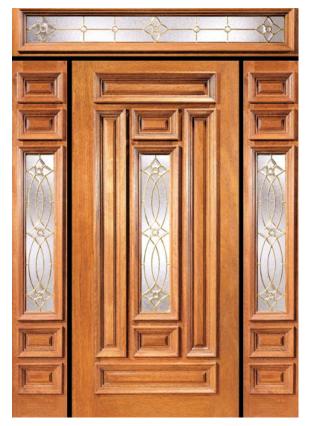

Model X-780

Model X-600

Model X-103

Model X-210

AVAILABLE IN SELECT MAHOGANY 757-715-1510

- ALL INSULATED GLASS SILVER, BLACK & BRASS CAMING
- Available as Pre-Hung Units Existing Homes and New Home Construction All Made to Size