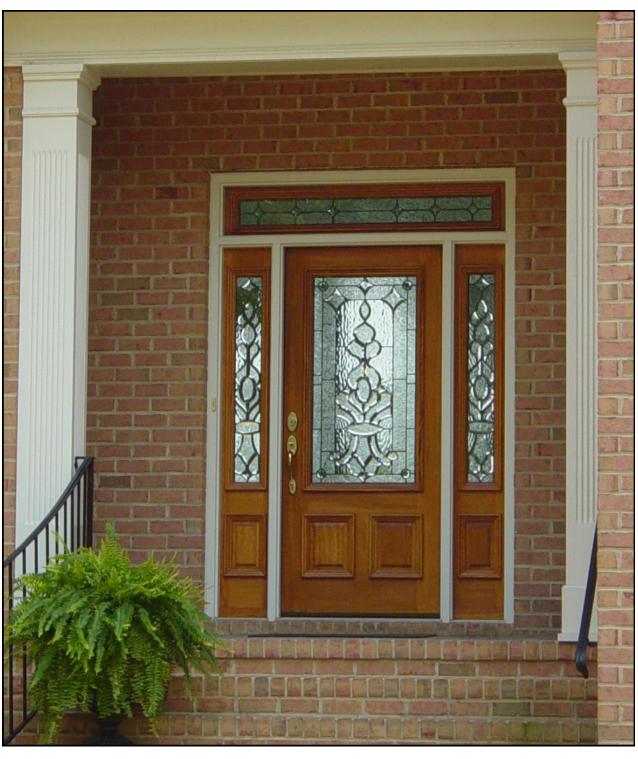

## BEVELED.COM

### EXPO SERIES

757-715-1510

**Back to Main Door Groups** 

www.beveled.com

757-715-1510

- AVAILABLE IN **SELECT MAHOGANY**
- ALL INSULATED GLASS SILVER, BLACK & BRASS CAMING
- Available as Pre-Hung Units Existing Homes and New Home Construction All Made to Size