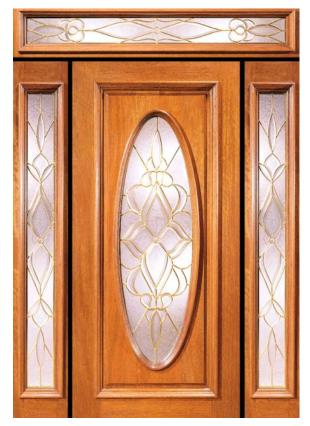

Model X-200

Model X-107

Model X-340

Model X-210

AVAILABLE IN SELECT MAHOGANY 757-715-1510

- ALL INSULATED GLASS SILVER, BLACK & BRASS CAMING
- Available as Pre-Hung Units Existing Homes and New Home Construction All Made to Size