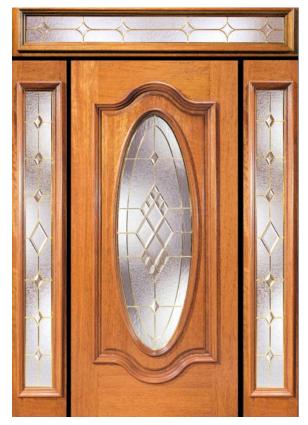

Model X-200

Model X-107

Model X-340

Model X-210

AVAILABLE IN SELECT MAHOGANY 757-715-1510

- ALL INSULATED GLASS SILVER, BLACK & BRASS CAMING
- Available as Pre-Hung Units Existing Homes and New Home Construction All Made to Size