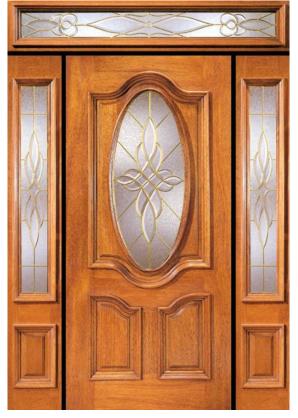

Model X-780

**MODEL X-180** 

Model X-101

Model X-230

757-715-1510

- AVAILABLE IN **SELECT MAHOGANY**
- ALL INSULATED GLASS SILVER, BLACK & BRASS CAMING
- Available as Pre-Hung Units Existing Homes and New Home Construction All Made to Size

Model X-780

Model X-600

Model X-103

Model X-210

AVAILABLE IN SELECT MAHOGANY 757-715-1510

- ALL INSULATED GLASS SILVER, BLACK & BRASS CAMING
- Available as Pre-Hung Units Existing Homes and New Home Construction All Made to Size

Model X-200

Model X-107

Model X-340

Model X-210

AVAILABLE IN SELECT MAHOGANY 757-715-1510

- ALL INSULATED GLASS SILVER, BLACK & BRASS CAMING
- Available as Pre-Hung Units Existing Homes and New Home Construction All Made to Size

Model X-525

**MODEL X-750** 

Model X-102

Model X-285