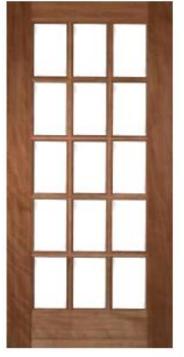

# BEVELED.COM

### Interior Doors

757-715-1510

**Back to Main Door Groups** 

www.beveled.com



• AVAILABLE IN SELECT MAHOGANY AND KNOTTY ALDER

- 757-715-1510
- WIDE VARIETY OF STANDARD SIZES FOR EXISTING HOMES AND NEW HOME CONSTRUCTION
- Available with standard clear and beveled edge glass Frosted & Textured glass options available



15-Lite True Divided Lite



**10-Lite** 



8-LITE PANEL BOTTOM

#### ALL TRUE DIVIDED LITE DOORS THE FRENCH SERIES



9-Lite Marginal Design



MARGINAL DESIGN



CLASSIC LOUVER DOOR MADE WITH REAL LOUVERS

• AVAILABLE IN **SELECT MAHOGANY** 

- 757-715-1510
- WIDE VARIETY OF STANDARD SIZES FOR EXISTING HOMES AND NEW HOME CONSTRUCTION
- Available as Pre-Hung Units Matching Mahogany and Primed Jambs



Model P 620



Model P 660



Model P 630



Model P 621



Model P 680



Model P 642

• AVAILABLE IN SELECT MAHOGANY, WALNUT & PRIMED HARDWOOD

- 757-715-1510
- WIDE VARIETY OF STANDARD SIZES FOR EXISTING HOMES AND NEW HOME CONSTRUCTION
- AVAILABLE AS PRE-HUNG UNITS MATCHING AND PRIMED JAMBS



Model RB 101 Flush Panel



Model RB 104 Clear Glass



Model RB 102 Matte Glass



Model RB