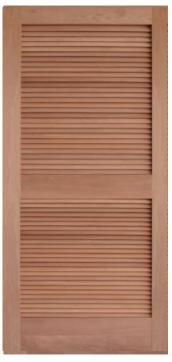

#### ALL TRUE DIVIDED LITE DOORS THE FRENCH SERIES

9-Lite Marginal Design

MARGINAL DESIGN

CLASSIC LOUVER DOOR MADE WITH REAL LOUVERS

• AVAILABLE IN **SELECT MAHOGANY** 

- 757-715-1510
- WIDE VARIETY OF STANDARD SIZES FOR EXISTING HOMES AND NEW HOME CONSTRUCTION
- Available as Pre-Hung Units Matching Mahogany and Primed Jambs