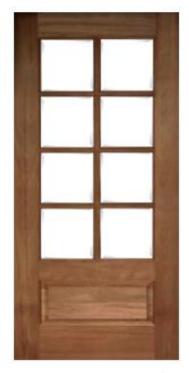

# BEVELED.COM

### Interior Doors

757-715-1510

**Back to Main Door Groups** 

www.beveled.com



• AVAILABLE IN SELECT MAHOGANY AND KNOTTY ALDER

- 757-715-1510
- WIDE VARIETY OF STANDARD SIZES FOR EXISTING HOMES AND NEW HOME CONSTRUCTION
- Available with standard clear and beveled edge glass Frosted & Textured glass options available



15-Lite True Divided Lite



**10-Lite** 



8-LITE PANEL BOTTOM

#### ALL TRUE DIVIDED LITE DOORS THE FRENCH SERIES



9-Lite Marginal Design



MARGINAL DESIGN



CLASSIC LOUVER DOOR MADE WITH REAL LOUVERS

• AVAILABLE IN **SELECT MAHOGANY** 

- 757-715-1510
- WIDE VARIETY OF STANDARD SIZES FOR EXISTING HOMES AND NEW HOME CONSTRUCTION
- Available as Pre-Hung Units Matching Mahogany and Primed Jambs



Model P 620



Model P 660



Model P 630



Model P 621



Model P 680



Model P 642

• AVAILABLE IN SELECT MAHOGANY, WALNUT & PRIMED HARDWOOD

- 757-715-1510
- WIDE VARIETY OF STANDARD SIZES FOR EXISTING HOMES AND NEW HOME CONSTRUCTION
- AVAILABLE AS PRE-HUNG UNITS MATCHING AND PRIMED JAMBS



Model RB 101 Flush Panel



Model RB 104 Clear Glass



Model RB 102 Matte Glass



Model RB 105 Matte Bars



Model RB 103 Matte Line Gla