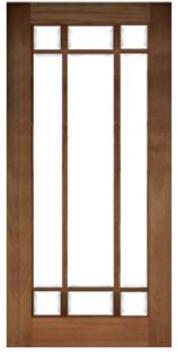

15-Lite True Divided Lite

**10-Lite** 

8-LITE PANEL BOTTOM

#### ALL TRUE DIVIDED LITE DOORS THE FRENCH SERIES

9-Lite Marginal Design

MARGINAL DESIGN

CLASSIC LOUVER DOOR MADE WITH REAL LOUVERS

• AVAILABLE IN **SELECT MAHOGANY** 

- 757-715-1510
- WIDE VARIETY OF STANDARD SIZES FOR EXISTING HOMES AND NEW HOME CONSTRUCTION
- Available as Pre-Hung Units Matching Mahogany and Primed Jambs