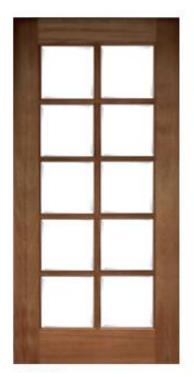

# BEVELED.COM

### Interior Doors

757-715-1510

**Back to Main Door Groups** 

www.beveled.com



• AVAILABLE IN SELECT MAHOGANY AND KNOTTY ALDER

- 757-715-1510
- WIDE VARIETY OF STANDARD SIZES FOR EXISTING HOMES AND NEW HOME CONSTRUCTION
- Available with standard clear and beveled edge glass Frosted & Textured glass options available



15-Lite True Divided Lite



**10-Lite** 



8-LITE PANEL BOTTOM

#### ALL TRUE DIVIDED LITE DOORS THE FRENCH SERIES



9-Lite Marginal Design



MARGINAL DESIGN



CLASSIC LOUVER DOOR MADE WITH REAL LOUVERS

• AVAILABLE IN **SELECT MAHOGANY** 

- 757-715-1510
- WIDE VARIETY OF STANDARD SIZES FOR EXISTING HOMES AND NEW HOME CONSTRUCTION
- Available as Pre-Hung Units Matching Mahogany and Primed Jambs



Model P 620



Model P 660



Model P 630



Model P 621



Model P 680



Model P 642

• AVAILABLE IN SELECT MAHOGANY, WALNUT & PRIMED HARDWOOD

- 757-715-1510
- WIDE VARIETY OF STANDARD SIZES FOR EXISTING HOMES AND NEW HOME CONSTRUCTION
- AVAILABLE AS PRE-HUNG UNITS MATCHING AND PRIMED JAMBS



Model RB 101 Flush Panel



Model RB 104 Clear Glass



Model RB 102 Matte Glass



Model RB 105 Matte Bars



Model RB 10