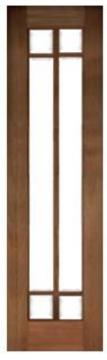

15-Lite True Divided Lite

**10-Lite** 

8-LITE PANEL BOTTOM

#### ALL TRUE DIVIDED LITE DOORS THE FRENCH SERIES

9-Lite Marginal Design

MARGINAL DESIGN

CLASSIC LOUVER DOOR MADE WITH REAL LOUVERS

• AVAILABLE IN **SELECT MAHOGANY** 

- 757-715-1510
- WIDE VARIETY OF STANDARD SIZES FOR EXISTING HOMES AND NEW HOME CONSTRUCTION
- Available as Pre-Hung Units Matching Mahogany and Primed Jambs