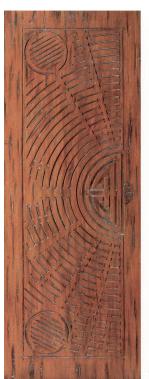

#36 - Mayan

#39 - Santa Fe

#37 - Provence

#40 - EL VINO

#38 - Куото

#41 -CORDOVA

757-715-1510

- AVAILABLE IN **SELECT MAHOGANY**
- WIDE VARIETY OF STANDARD SIZES CUSTOM SIZES NOW AVAILABLE
- MOST HAND CARVED ON BOTH SIDES
- ALL AVAILABLE AS PRE-HUNG UNITS EXISTING HOMES AND NEW HOME CONSTRUCTION