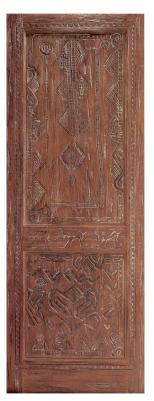

#36 - Mayan

#39 - Santa Fe

#37 - Provence

#40 - EL VINO

#38 - Куото

#41 -CORDOVA

757-715-1510

- AVAILABLE IN **SELECT MAHOGANY**
- WIDE VARIETY OF STANDARD SIZES CUSTOM SIZES NOW AVAILABLE
- MOST HAND CARVED ON BOTH SIDES
- ALL AVAILABLE AS PRE-HUNG UNITS EXISTING HOMES AND NEW HOME CONSTRUCTION