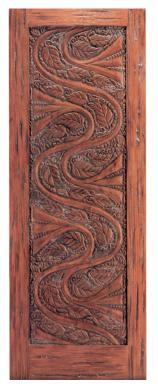

#36 - Mayan

#39 - Santa Fe

#37 - Provence

#40 - EL VINO

#38 - Куото

#41 -CORDOVA

757-715-1510

- AVAILABLE IN **SELECT MAHOGANY**
- WIDE VARIETY OF STANDARD SIZES CUSTOM SIZES NOW AVAILABLE
- MOST HAND CARVED ON BOTH SIDES
- ALL AVAILABLE AS PRE-HUNG UNITS EXISTING HOMES AND NEW HOME CONSTRUCTION