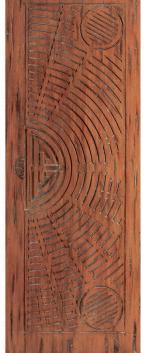

#36 - Mayan

#39 - Santa Fe

#37 - Provence

#40 - EL VINO

#38 - Куото

#41 -CORDOVA

757-715-1510

- AVAILABLE IN **SELECT MAHOGANY**
- WIDE VARIETY OF STANDARD SIZES CUSTOM SIZES NOW AVAILABLE
- MOST HAND CARVED ON BOTH SIDES
- ALL AVAILABLE AS PRE-HUNG UNITS EXISTING HOMES AND NEW HOME CONSTRUCTION