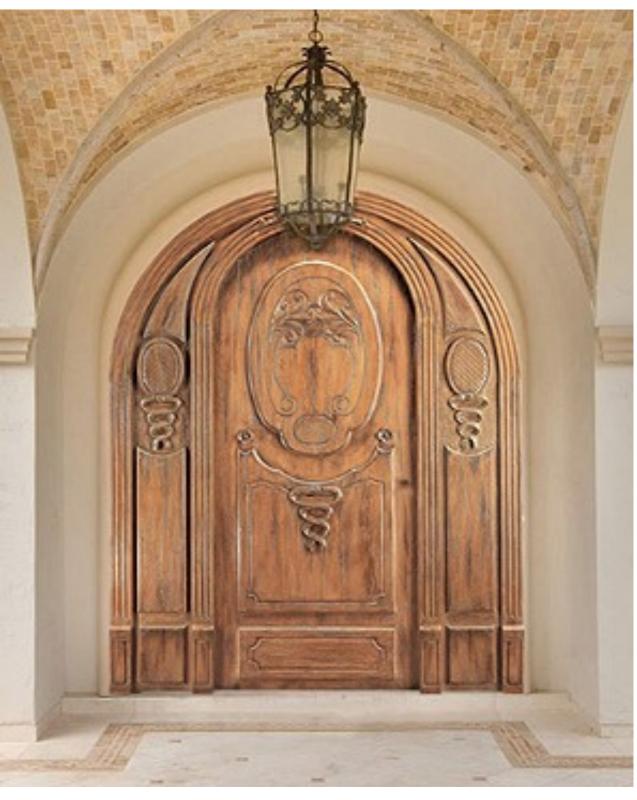

#### **Back to Main Door Groups**

www.beveled.com

757-715-1510

- AVAILABLE IN **SELECT MAHOGANY**
- WIDE VARIETY OF STANDARD SIZES CUSTOM SIZES NOW AVAILABLE
- Most Hand Carved on Both Sides
- All available as Pre-Hung Units Existing Homes and New Home Construction