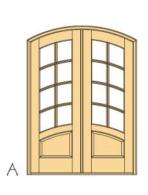

### French Doors

757-715-1510

**Back to Main Door Groups** 

www.beveled.com

- WIDE VARIETY OF STANDARD SIZES CUSTOM SIZES NOW AVAILABLE
- All insulated Glass clear, beveled edge, and many different textured glass for privacy
- ALL AVAILABLE AS PRE-HUNG UNITS EXISTING HOMES AND NEW HOME CONSTRUCTION