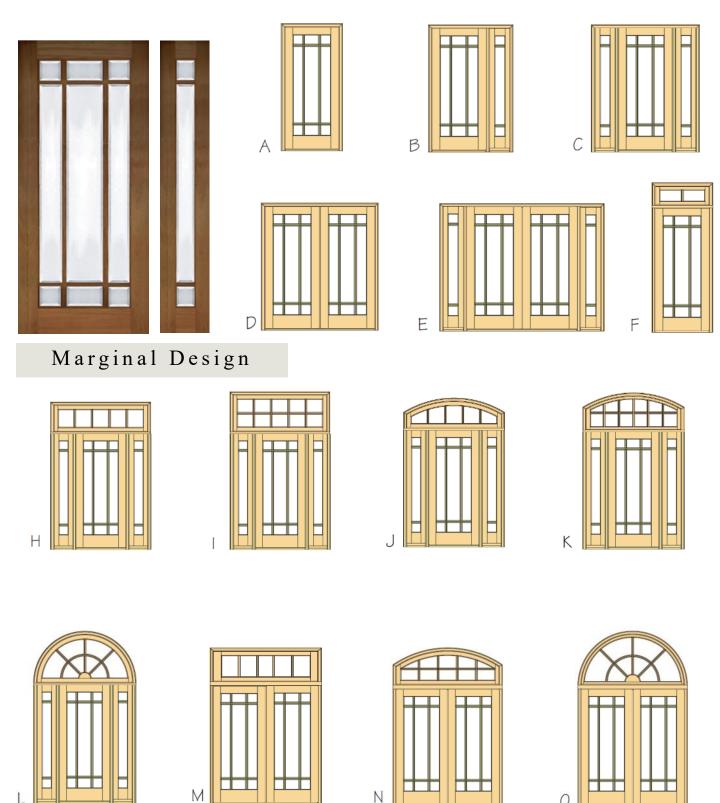

#### Panel Bottom Design

- WIDE VARIETY OF STANDARD SIZES CUSTOM SIZES NOW AVAILABLE
- All insulated Glass clear, beveled edge, and many different textured glass for privacy
- ALL AVAILABLE AS PRE-HUNG UNITS EXISTING HOMES AND NEW HOME CONSTRUCTION

- WIDE VARIETY OF STANDARD SIZES CUSTOM SIZES NOW AVAILABLE
- All insulated Glass Clear, beveled edge, and many different textured glass for privacy
- All available as Pre-Hung Units Existing Homes and New Home Construction