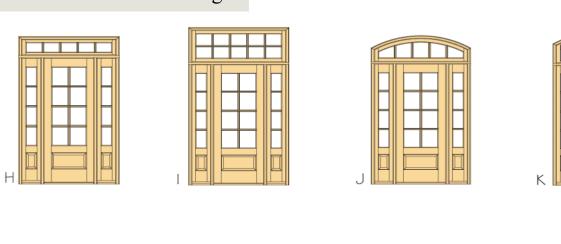

#### **Back to Main Door Groups**

www.beveled.com

above:

Front Door Unit Uses 6-0 x 8-0 Double Doors with 14" wide Sidelites Flanking Double Door Units which are all 8-0 high

- AVAILABLE IN SELECT MAHOGANY & NOW RUSTIC ALDER
- WIDE VARIETY OF STANDARD SIZES CUSTOM SIZES NOW AVAILABLE
- All insulated Glass Clear, beveled edge, and many different textured glass for privacy
- ALL AVAILABLE AS PRE-HUNG UNITS EXISTING HOMES AND NEW HOME CONSTRUCTION
- ALL French Doors work for Interior and Exterior