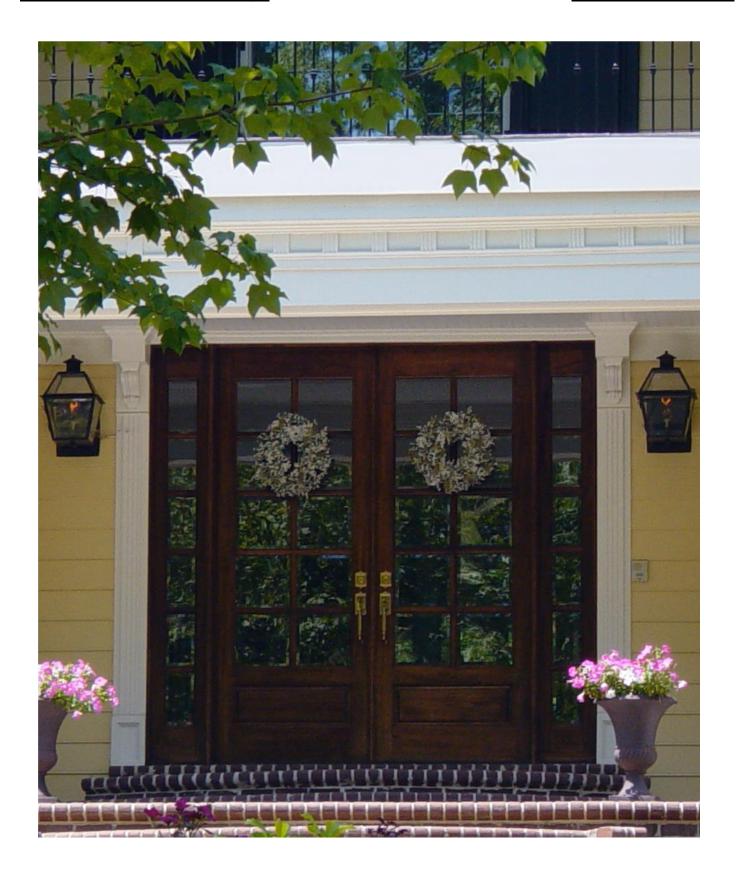

#### **Back to Main Door Groups**

www.beveled.com

above:

Front Door Unit Uses 6-0 x 8-0 Double Doors with 14" wide Sidelites Flanking Double Door Units which are all 8-0 high

- AVAILABLE IN SELECT MAHOGANY & NOW RUSTIC ALDER
- WIDE VARIETY OF STANDARD SIZES CUSTOM SIZES NOW AVAILABLE
- All insulated Glass Clear, beveled edge, and many different textured glass for privacy
- ALL AVAILABLE AS PRE-HUNG UNITS EXISTING HOMES AND NEW HOME CONSTRUCTION
- ALL French Doors work for Interior and Exterior