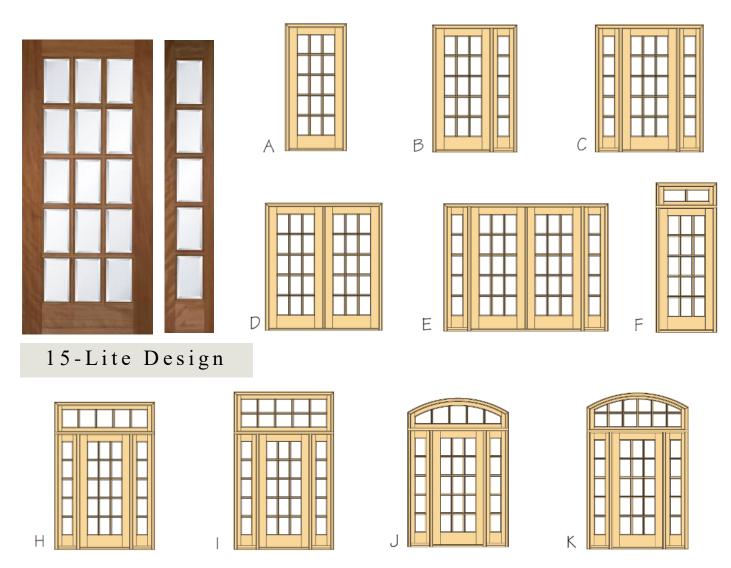

# BEVELED.COM

### French Doors

757-715-1510

**Back to Main Door Groups** 

www.beveled.com



- WIDE VARIETY OF STANDARD SIZES CUSTOM SIZES NOW AVAILABLE
- All insulated Glass clear, beveled edge, and many different textured glass for privacy
- ALL AVAILABLE AS PRE-HUNG UNITS EXISTING HOMES AND NEW HOME CONSTRUCTION











- 757-715-1510
- WIDE VARIETY OF STANDARD SIZES CUSTOM SIZES NOW AVAILABLE
- All insulated Glass Clear, beveled edge, and many different textured glass for privacy
- ALL AVAILABLE AS PRE-HUNG UNITS EXISTING HOMES AND NEW HOME CONSTRUCTION



#### Panel Bottom Design











- WIDE VARIETY OF STANDARD SIZES CUSTOM SIZES NOW AVAILABLE
- All insulated Glass clear, beveled edge, and many different textured glass for privacy
- ALL AVAILABLE AS PRE-HUNG UNITS EXISTING HOMES AND NEW HOME CONSTRUCTION



- WIDE VARIETY OF STANDARD SIZES CUSTOM SIZES NOW AVAILABLE
- All insulated Glass Clear, beveled edge, and many different textured glass for privacy
- All available as Pre-Hung Units Existing Homes and New Home Construction



- WIDE VARIETY OF STANDARD SIZES CUSTOM SIZES NOW AVAILABL