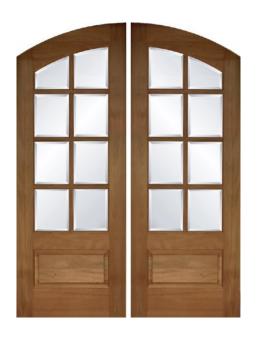

rivacy
- ALL AVAILABLE AS PRE-HUNG UNITS EXISTING HOMES AND NEW HOME CONSTRUCTION



#### Panel Bottom Design











- WIDE VARIETY OF STANDARD SIZES CUSTOM SIZES NOW AVAILABLE
- All insulated Glass clear, beveled edge, and many different textured glass for privacy
- ALL AVAILABLE AS PRE-HUNG UNITS EXISTING HOMES AND NEW HOME CONSTRUCTION



- WIDE VARIETY OF STANDARD SIZES CUSTOM SIZES NOW AVAILABLE
- All insulated Glass Clear, beveled edge, and many different textured glass for privacy
- All available as Pre-Hung Units Existing Homes and New Home Construction



- WIDE VARIETY OF STANDARD SIZES CUSTOM SIZES NOW AVAILABLE
- All insulated Glass Clear, beveled edge, and many different textured glass for privacy
- ALL AVAILABLE AS PRE-HUNG UNITS EXISTING HOMES AND NEW HOME CONSTRUCTION









Segmented Arch Design











# BEVELED.COM

## TRUE DIVIDED LITE

757-715-1510

#### **Back to Main Door Groups**

www.beveled.com



above:

Front Door Unit Uses 6-0 x 8-0 Double Doors with 14" wide Sidelites Flanking Double Door Units which are all 8-0 high

- AVAILABLE IN SELECT MAHOGANY & NOW RUSTIC ALDER
- WIDE VARIETY OF STANDARD SIZES CUSTOM SIZES NOW AVAILABLE
- All insulated Glass Clear, beveled edge, and many different textured glass for privacy
- ALL AVAILABLE AS PRE-HUNG UNITS EXISTING HOMES AND NEW HOME CONSTRUCTION
- ALL French Doors work for Interior and Exterior