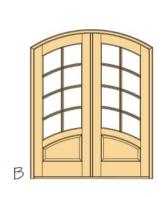

### French Doors

757-715-1510

**Back to Main Door Groups** 

www.beveled.com

- WIDE VARIETY OF STANDARD SIZES CUSTOM SIZES NOW AVAILABLE
- All insulated Glass clear, beveled edge, and many different textured glass for privacy
- ALL AVAILABLE AS PRE-HUNG UNITS EXISTING HOMES AND NEW HOME CONSTRUCTION

- 757-715-1510
- WIDE VARIETY OF STANDARD SIZES CUSTOM SIZES NOW AVAILABLE
- All insulated Glass Clear, beveled edge, and many different textured glass for privacy
- ALL AVAILABLE AS PRE-HUNG UNITS EXISTING HOMES AND NEW HOME CONSTRUCTION

#### Panel Bottom Design

- WIDE VARIETY OF STANDARD SIZES CUSTOM SIZES NOW AVAILABLE
- All insulated Glass clear, beveled edge, and many different textured glass for privacy
- ALL AVAILABLE AS PRE-HUNG UNITS EXISTING HOMES AND NEW HOME CONSTRUCTION