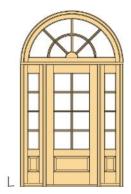

Segmented Arch Design

#### **Back to Main Door Groups**

www.beveled.com

above:

Front Door Unit Uses 6-0 x 8-0 Double Doors with 14" wide Sidelites Flanking Double Door Units which are all 8-0 high

- AVAILABLE IN SELECT MAHOGANY & NOW RUSTIC ALDER
- WIDE VARIETY OF STANDARD SIZES CUSTOM SIZES NOW AVAILABLE
- All insulated Glass Clear, beveled edge, and many different textured glass for privacy
- ALL AVAILABLE AS PRE-HUNG UNITS EXISTING HOMES AND NEW HOME CONSTRUCTION
- ALL French Doors work for Interior and Exterior