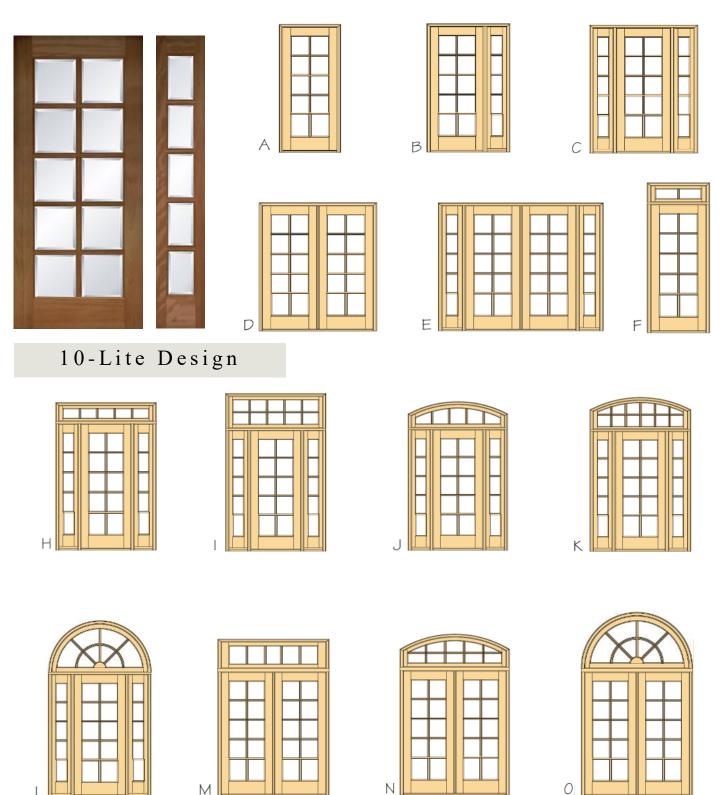

## TRUE DIVIDED LITE

757-715-1510

#### **Back to Main Door Groups**

www.beveled.com

above:

Front Door Unit Uses 6-0 x 8-0 Double Doors with 14" wide Sidelites Flanking Double Door Units which are all 8-0 high

- AVAILABLE IN SELECT MAHOGANY & NOW RUSTIC ALDER
- WIDE VARIETY OF STANDARD SIZES CUSTOM SIZES NOW AVAILABLE
- All insulated Glass Clear, beveled edge, and many different textured glass for privacy
- ALL AVAILABLE AS PRE-HUNG UNITS EXISTING HOMES AND NEW HOME CONSTRUCTION
- ALL French Doors work for Interior and Exterior