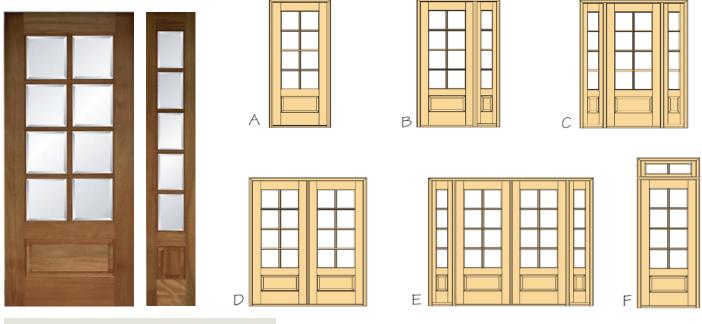

#### Panel Bottom Design

- WIDE VARIETY OF STANDARD SIZES CUSTOM SIZES NOW AVAILABLE
- All insulated Glass clear, beveled edge, and many different textured glass for privacy
- ALL AVAILABLE AS PRE-HUNG UNITS EXISTING HOMES AND NEW HOME CONSTRUCTION