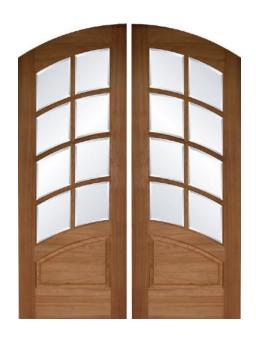

## TRUE DIVIDED LITE

757-715-1510

#### **Back to Main Door Groups**

www.beveled.com

above:

Front Door Unit Uses 6-0 x 8-0 Double Doors with 14" wide Sidelites Flanking Double Door Units which are all 8-0 high

- AVAILABLE IN SELECT MAHOGANY & NOW RUSTIC ALDER
- WIDE VARIETY OF STANDARD SIZES CUSTOM SIZES NOW AVAILABLE
- All insulated Glass Clear, beveled edge, and many different textured glass for privacy
- ALL AVAILABLE AS PRE-HUNG UNITS EXISTING HOMES AND NEW HOME CONSTRUCTION
- ALL French Doors work for Interior and Exterior