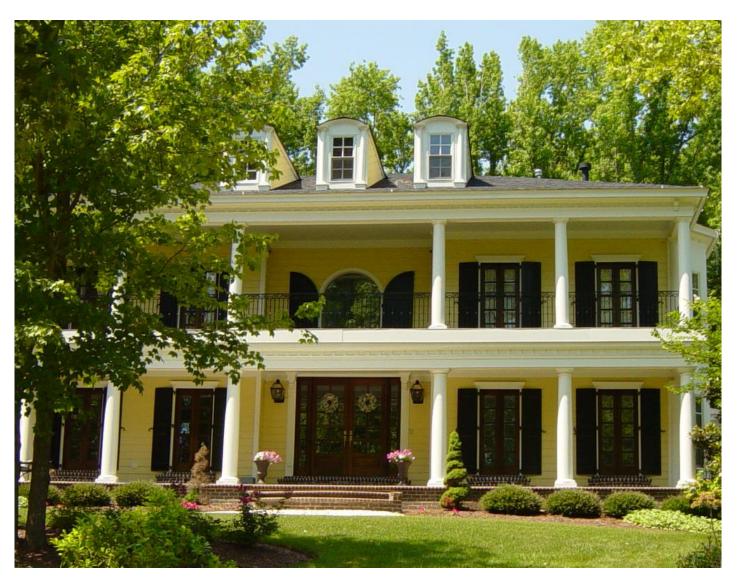

#### **Back to Main Door Groups**

www.beveled.com

above:

Front Door Unit Uses 6-0 x 8-0 Double Doors with 14" wide Sidelites Flanking Double Door Units which are all 8-0 high

- AVAILABLE IN SELECT MAHOGANY & NOW RUSTIC ALDER
- WIDE VARIETY OF STANDARD SIZES CUSTOM SIZES NOW AVAILABLE
- All insulated Glass Clear, beveled edge, and many different textured glass for privacy
- ALL AVAILABLE AS PRE-HUNG UNITS EXISTING HOMES AND NEW HOME CONSTRUCTION
- ALL French Doors work for Interior and Exterior