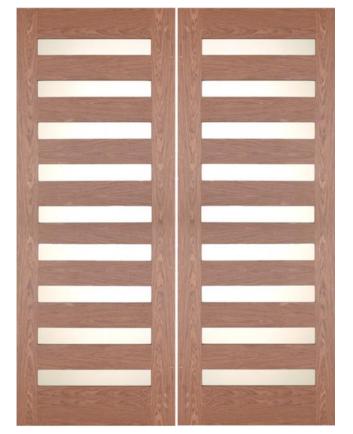

# BEVELED.COM

### Walnut Doors

757-715-1510

**Back to Main Door Groups** 

www.beveled.com



757-715-1510

- AVAILABLE IN SELECT WALNUT
- GLASS IS INSULATED SAFETY GLASS STANDARD FROSTED GLASS FOR PRIVACY
- AVAILABLE AS PRE-HUNG UNITS EXISTING HOMES AND NEW HOME CONSTRUCTION





Model EW 200 Model EW 190





MODEL EW 510 MODEL EW 180

757-715-1510

- AVAILABLE IN SELECT WALNUT
- GLASS IS INSULATED SAFETY GLASS STANDARD FROSTED GLASS FOR PRIVACY
- AVAILABLE AS PRE-HUNG UNITS EXISTING HOMES AND NEW HOME CONSTRUCTION







Model EW 590 - with EW 500 sidelites







## BEVELED.COM

## Walnut Doors 757-715-1510

#### **Back to Main Door Groups**

www.beveled.com



Model EW 550 Model EW 550 - with sidelites

- AVAILABLE IN SELECT WALNUT
- CONTEMPORARY DOORS IN THIS GROUP ALSO AVAILABLE IN SELECT MAHOGANY
- Flush Panels Craftsman Style edgework
- Insulated Glass for Energy Efficiency Standard Frosted Glass for Privacy
- OTHER GLASS TEXTURES INCLUDING CLEAR ALSO AVAILABLE
- AVAILABLE AS PRE-HUNG UNITS FOR EXISTING HOMES AND NEW HOME CONSTRUCTION
- FULL INSTALLATION AVAILABLE TO CREATE CURB APPEAL