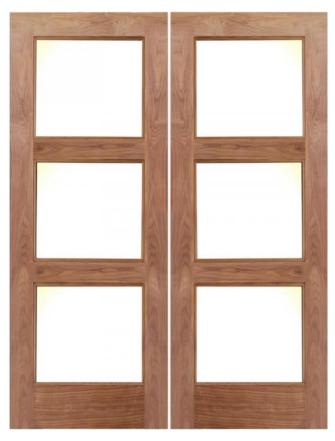

Model EW 200 Model EW 190

MODEL EW 510 MODEL EW 180

757-715-1510

- AVAILABLE IN SELECT WALNUT
- GLASS IS INSULATED SAFETY GLASS STANDARD FROSTED GLASS FOR PRIVACY
- AVAILABLE AS PRE-HUNG UNITS EXISTING HOMES AND NEW HOME CONSTRUCTION