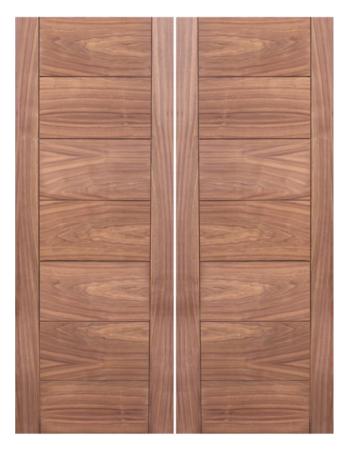

#### **Back to Main Door Groups**

www.beveled.com

Model EW 550 Model EW 550 - with sidelites

- AVAILABLE IN SELECT WALNUT
- CONTEMPORARY DOORS IN THIS GROUP ALSO AVAILABLE IN SELECT MAHOGANY
- Flush Panels Craftsman Style edgework
- Insulated Glass for Energy Efficiency Standard Frosted Glass for Privacy
- OTHER GLASS TEXTURES INCLUDING CLEAR ALSO AVAILABLE
- AVAILABLE AS PRE-HUNG UNITS FOR EXISTING HOMES AND NEW HOME CONSTRUCTION
- FULL INSTALLATION AVAILABLE TO CREATE CURB APPEAL