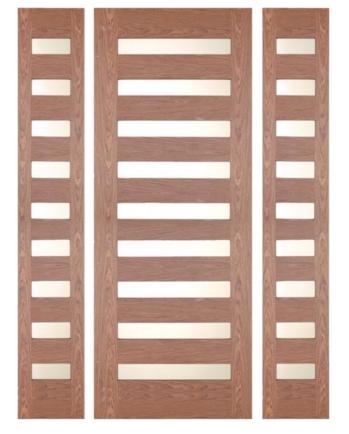

Model EW 200 Model EW 190

MODEL EW 510 MODEL EW 180

757-715-1510

- AVAILABLE IN SELECT WALNUT
- GLASS IS INSULATED SAFETY GLASS STANDARD FROSTED GLASS FOR PRIVACY
- AVAILABLE AS PRE-HUNG UNITS EXISTING HOMES AND NEW HOME CONSTRUCTION