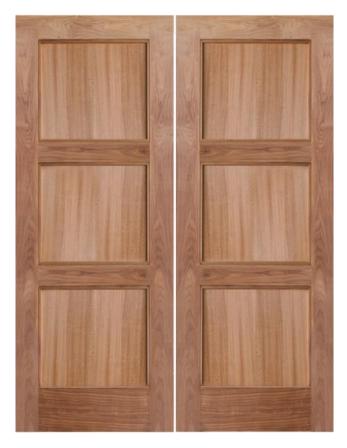

### Walnut Doors

757-715-1510

**Back to Main Door Groups** 

www.beveled.com

757-715-1510

- AVAILABLE IN SELECT WALNUT
- GLASS IS INSULATED SAFETY GLASS STANDARD FROSTED GLASS FOR PRIVACY
- AVAILABLE AS PRE-HUNG UNITS EXISTING HOMES AND NEW HOME CONSTRUCTION