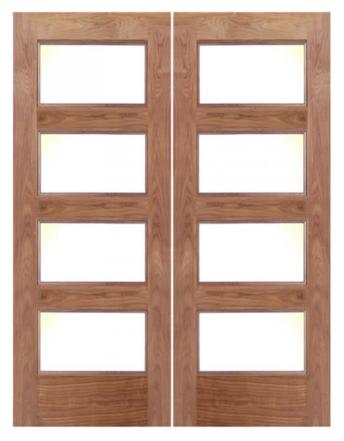

Model EW 200 Model EW 190

MODEL EW 510 MODEL EW 180

757-715-1510

- AVAILABLE IN SELECT WALNUT
- GLASS IS INSULATED SAFETY GLASS STANDARD FROSTED GLASS FOR PRIVACY
- AVAILABLE AS PRE-HUNG UNITS EXISTING HOMES AND NEW HOME CONSTRUCTION