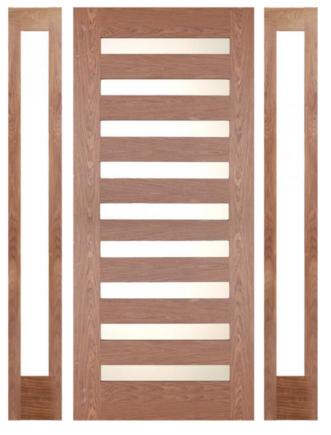

# BEVELED.COM

### Walnut Doors

757-715-1510

**Back to Main Door Groups** 

www.beveled.com



757-715-1510

- AVAILABLE IN SELECT WALNUT
- GLASS IS INSULATED SAFETY GLASS STANDARD FROSTED GLASS FOR PRIVACY
- AVAILABLE AS PRE-HUNG UNITS EXISTING HOMES AND NEW HOME CONSTRUCTION





Model EW 200 Model EW 190





MODEL EW 510 MODEL EW 180

757-715-1510

- AVAILABLE IN SELECT WALNUT
- GLASS IS INSULATED SAFETY GLASS STANDARD FROSTED GLASS FOR PRIVACY
- AVAILABLE AS PRE-HUNG UNITS EXISTING HOMES AND NEW HOME CONSTRUCTION







Model EW 590 - with EW 500 sidelites







## BEVELED.COM

## Walnut Doors 757-715-1510

#### **Back to Main Door Groups**

www.beveled.com



Model EW 550 Model EW 550 - with sidelites

- AVAILABLE IN SELECT WALNUT
- CONTEMPORARY DOORS IN THIS GROUP ALSO AVAILABLE IN SELECT MAHOGANY
- Flush Panels Craftsman Style edgework
- Insulated Glass for Energy Efficiency Standard Frosted Glass for Privacy
- OTHER GLASS TEXTURES INCLUDING CLEAR ALSO AVAILABLE
- AVAILABLE AS PRE-HUNG UNITS FOR EXISTING HOMES AND NEW HOME CONSTRUCTION
- FULL INSTALLATION AVAILABLE TO CREATE CURB APPEAL