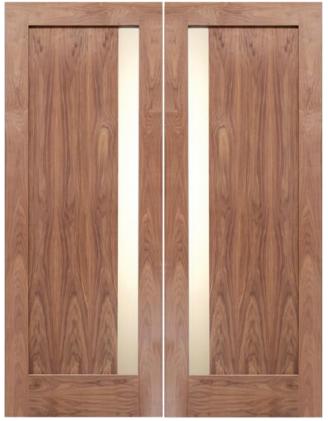

Model EW 200 Model EW 190

MODEL EW 510 MODEL EW 180

757-715-1510

- AVAILABLE IN SELECT WALNUT
- GLASS IS INSULATED SAFETY GLASS STANDARD FROSTED GLASS FOR PRIVACY
- AVAILABLE AS PRE-HUNG UNITS EXISTING HOMES AND NEW HOME CONSTRUCTION