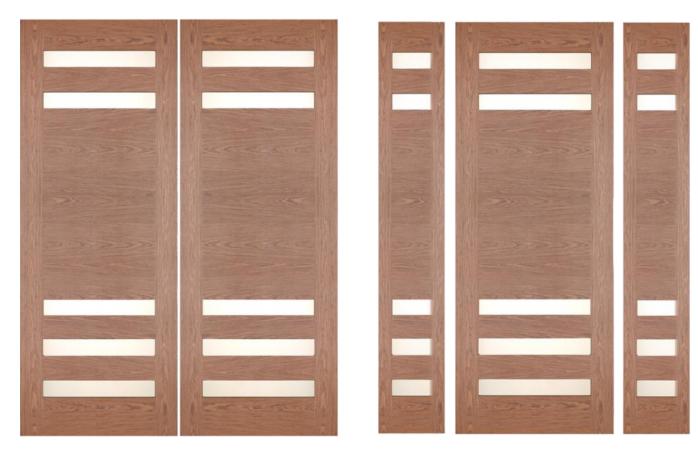

#### **Back to Main Door Groups**

www.beveled.com

Model EW 550 Model EW 550 - with sidelites

- AVAILABLE IN SELECT WALNUT
- CONTEMPORARY DOORS IN THIS GROUP ALSO AVAILABLE IN SELECT MAHOGANY
- Flush Panels Craftsman Style edgework
- Insulated Glass for Energy Efficiency Standard Frosted Glass for Privacy
- OTHER GLASS TEXTURES INCLUDING CLEAR ALSO AVAILABLE
- AVAILABLE AS PRE-HUNG UNITS FOR EXISTING HOMES AND NEW HOME CONSTRUCTION
- FULL INSTALLATION AVAILABLE TO CREATE CURB APPEAL